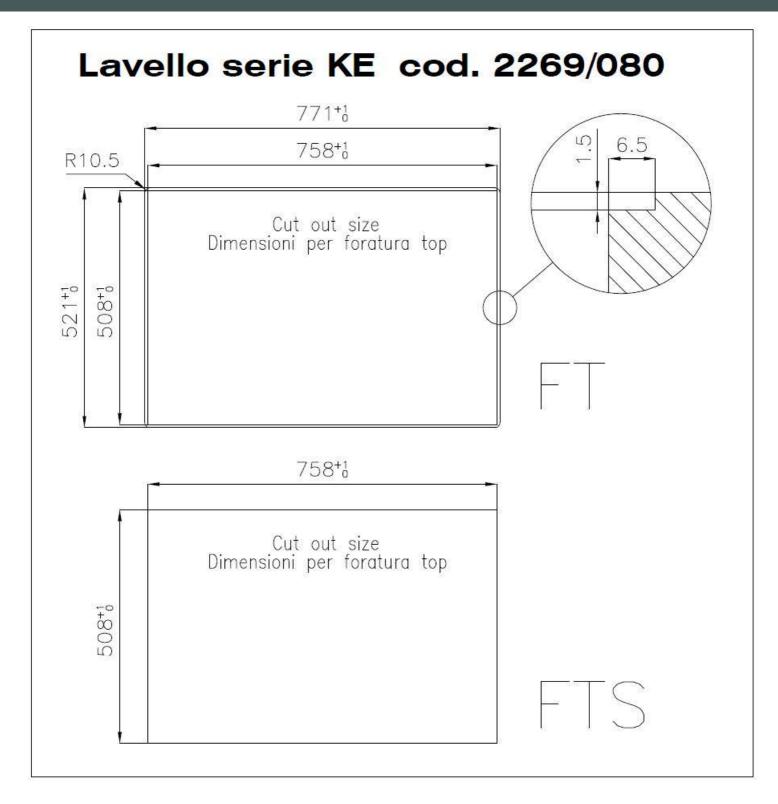

#### **DETAILS**

| Edge/Installation Type | Flush-mount   Top-mount                                         |
|------------------------|-----------------------------------------------------------------|
| Material               | AISI 304 stainless steel                                        |
| Texture                | Vintage                                                         |
| Base                   | 80 cm                                                           |
| Dimensions             | 770x520 mm                                                      |
| Standard fittings      | Fixing hooks, gasket, drain, overflow and siphon, boxed packing |
| Mixer holes            | 2 standard holes - 3rd hole on request                          |
| Built-in hole          | View technical data sheet                                       |
| Drainer                | No                                                              |

#### **TECHNICAL DATA**