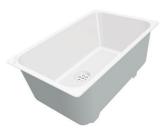

Stainless steel plate rack 8100 201

**White bowl** 8153 100

Graters kit with ring-holder and food collection tray

8159 101

\* only in combination with the accessory 8644 101

Stainless steel perforated tray