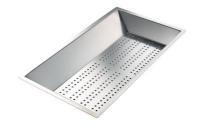

and essential shape. |
| Small radius              | Bowls with squared shapes with a modern design and an increased capacity, for a minimal aesthetics connected with an extreme practicity.                                                                    |



#### **TECHNICAL DATA**



# Foster ==



#### **GALLERY**





### **EQUIPMENT**



Automatic waste fitting - PM 8407 113



#### **OPTIONAL ACCESSORIES**



HPDE Chopping board 8657 001



HPDE Twin chopping board 8644 101



Stainless steel basket 8611 000



Stainless steel plate rack

8100 303

\* only in combination with the accessory 8644 101



Stainless steel plate rack 8100 201



**White bowl** 8153 100



Graters kit with ring-holder and food collection tray

8159 101

\* only in combination with the accessory 8644 101



Stainless steel perforated tray

8151 000

\* only in combination with the accessory 8644 101



#### **RECOMMENDED PAIRINGS**



Mixer Tap Bert 8428 100



Mixer Tap KE 8492 000