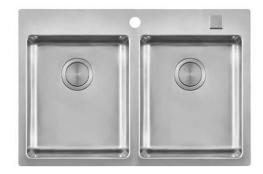

## **Sink KE Vintage**

Kitchen Sinks

Code: 2269 080

#### **DETAILS**

| Edge/Installation Type | Flush-mount   Top-mount                                         |
|------------------------|-----------------------------------------------------------------|
| Material               | AISI 304 stainless steel                                        |
| Texture                | Vintage                                                         |
| Base                   | 80 cm                                                           |
| Dimensions             | 770x520 mm                                                      |
| Standard fittings      | Fixing hooks, gasket, drain, overflow and siphon, boxed packing |
| Mixer holes            | 2 standard holes - 3rd hole on request                          |
| Built-in hole          | View technical data sheet                                       |
| Drainer                | No                                                              |

| Width                     | 77 cm                                                                                                                                                                                                       |
|---------------------------|-------------------------------------------------------------------------------------------------------------------------------------------------------------------------------------------------------------|
| Bowl dimension            | 340x400mm                                                                                                                                                                                                   |
| Number of bowls           | 2 bowls                                                                                                                                                                                                     |
| Waste fitting             | Drain with automatic PM control                                                                                                                                                                             |
| FEATURES                  |                                                                                                                                                                                                             |
| VINTAGE                   | The Vintage finish gives the product a long-lived and elegant look, creating a surface that does not fear scratches.                                                                                        |
| Automatic waste fitting   | The waste-fitting with round remote knob is supplied; a practical accessory which makes it unnecessary to get wet in order to drain the water from the bowl.                                                |
| Basket 3,5" waste fitting | The drain is equipped with a large 3.5" drain, with the practical basket cap that prevents the discharge of solid parts.                                                                                    |
| Deep bowls                | This bowls reach an important depth, over 20 cm, thanks to the advanced production technology, that can be offer great capiency and practicity in all the washing operations.                               |
| Double mixer hole         | The large tap counter is already fitted with a series of 2 tap holes. In the second hole it is possible to install the remote control of the automatic drain or, alternatively, a practical soap dispenser. |
| High thickness            | lmm thick steel. A significant thickness, which guarantees the maximum sturdiness and durability.                                                                                                           |
| Perimetral overflow       | The overflow is always a security on the Foster sinks that prevents the overflow of water in case of oversights. The perimeter drain solution improves aesthetics thanks to its square and essential shape. |
| Small radius              | Bowls with squared shapes with a modern design and an increased capacity, for a minimal aesthetics connected with an extreme practicity.                                                                    |