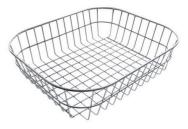

#### **OPTIONAL ACCESSORIES**

HPDE Chopping board 8657 001

HPDE Twin chopping board 8644 101

Stainless steel basket 8611 000

Stainless steel plate rack

8100 303

\* only in combination with the accessory 8644 101