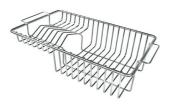

#### **OPTIONAL ACCESSORIES**

HPDE Chopping board 8657 001

HPDE Twin chopping board 8644 101

Stainless steel basket 8611 000

Stainless steel plate rack

8100 303

\* only in combination with the accessory 8644 101

Stainless steel plate rack 8100 201

**White bowl** 8153 100

Graters kit with ring-holder and food collection tray

8159 101

\* only in combination with the accessory 8644 101

Stainless steel perforated tray