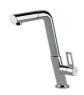

cted with an extreme practicity.                                                                    |



#### **TECHNICAL DATA**



# Foster ==



#### **GALLERY**





### **EQUIPMENT**



Automatic waste fitting - PM 8407 113



#### **OPTIONAL ACCESSORIES**



HPDE Chopping board 8657 001



HPDE Twin chopping board 8644 101



Stainless steel basket 8611 000



Stainless steel plate rack

8100 303

\* only in combination with the accessory 8644 101



Stainless steel plate rack 8100 201



**White bowl** 8153 100



Graters kit with ring-holder and food collection tray

8159 101

\* only in combination with the accessory 8644 101



Stainless steel perforated tray

8151 000

\* only in combination with the accessory 8644 101



#### **RECOMMENDED PAIRINGS**



Mixer Tap Bert 8428 100



Mixer Tap KE 8492 000