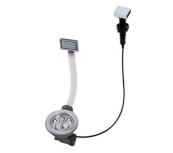

er. |
| High thickness            | lmm thick steel. A significant thickness, which guarantees the maximum sturdiness and durability.                                                                                                           |
| Perimetral overflow       | The overflow is always a security on the Foster sinks that prevents the overflow of water in case of oversights. The perimeter drain solution improves aesthetics thanks to its square and essential shape. |
| Small radius              | Bowls with squared shapes with a modern design and an increased capacity, for a minimal aesthetics connected with an extreme practicity.                                                                    |



#### **TECHNICAL DATA**



# Foster ==



#### **GALLERY**





### **EQUIPMENT**



Automatic waste fitting - PM 8407 113



#### **OPTIONAL ACCESSORIES**



HPDE Chopping board 8657 001



HPDE Twin chopping board 8644 101



Stainless steel basket 8611 000



Stainless steel plate rack

8100 303

\* only in combination with the accessory 8644 101



Stainless steel plate rack 8100 201



**White bowl** 8153 100



Graters kit with ring-holder and food collection tray

8159 101

\* only in combination with the accessory 8644 101



Stainless steel perforated tray

8151 000

\* only in combination with the accessory 8644 101



#### **RECOMMENDED PAIRINGS**



Mixer Tap Bert 8428 100



Mixer Tap KE 8492 000