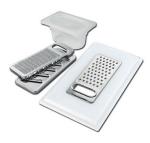

Stainless steel plate rack 8100 201

**White bowl** 8153 100

Graters kit with ring-holder and food collection tray

8159 101

\* only in combination with the accessory 8644 101

Stainless steel perforated tray