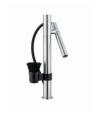

a minimal aesthetics connected with an extreme practicity.                                                                    |



#### **TECHNICAL DATA**



# Foster ==



#### **GALLERY**





### **EQUIPMENT**



Automatic waste fitting - PM 8407 113



#### **OPTIONAL ACCESSORIES**



HPDE Chopping board 8657 001



HPDE Twin chopping board 8644 101



Stainless steel basket 8611 000



Stainless steel plate rack

8100 303

\* only in combination with the accessory 8644 101



Stainless steel plate rack 8100 201



**White bowl** 8153 100



Graters kit with ring-holder and food collection tray

8159 101

\* only in combination with the accessory 8644 101



Stainless steel perforated tray

8151 000

\* only in combination with the accessory 8644 101



#### **RECOMMENDED PAIRINGS**



Mixer Tap Bert 8428 100



Mixer Tap KE 8492 000