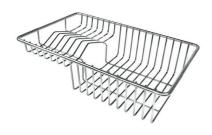

#### **OPTIONAL ACCESSORIES**

HPDE Chopping board 8657 001

HPDE Twin chopping board 8644 101

Stainless steel basket 8611 000

Stainless steel plate rack

8100 303

\* only in combination with the accessory 8644 101

Stainless steel plate rack 8100 201

**White bowl** 8153 100

Graters kit with ring-holder and food collection tray

8159 101

\* only in combination with the accessory 8644 101

Stainless steel perforated tray