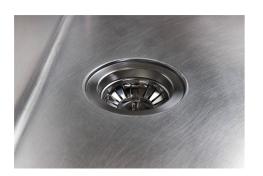

| Width                     | 77 cm                                                                                                                                                                                                       |
|---------------------------|-------------------------------------------------------------------------------------------------------------------------------------------------------------------------------------------------------------|
| Bowl dimension            | 340x400mm                                                                                                                                                                                                   |
| Number of bowls           | 2 bowls                                                                                                                                                                                                     |
| Waste fitting             | Drain with automatic PM control                                                                                                                                                                             |
| FEATURES                  |                                                                                                                                                                                                             |
| VINTAGE                   | The Vintage finish gives the product a long-lived and elegant look, creating a surface that does not fear scratches.                                                                                        |
| Automatic waste fitting   | The waste-fitting with round remote knob is supplied; a practical accessory which makes it unnecessary to get wet in order to drain the water from the bowl.                                                |
| Basket 3,5" waste fitting | The drain is equipped with a large 3.5" drain, with the practical basket cap that prevents the discharge of solid parts.                                                                                    |
| Deep bowls                | This bowls reach an important depth, over 20 cm, thanks to the advanced production technology, that can be offer great capiency and practicity in all the washing operations.                               |
| Double mixer hole         | The large tap counter is already fitted with a series of 2 tap holes. In the second hole it is possible to install the remote control of the automatic drain or, alternatively, a practical soap dispenser. |
| High thickness            | lmm thick steel. A significant thickness, which guarantees the maximum sturdiness and durability.                                                                                                           |
| Perimetral overflow       | The overflow is always a security on the Foster sinks that prevents the overflow of water in case of oversights. The perimeter drain solution improves aesthetics thanks to its square and essential shape. |
| Small radius              | Bowls with squared shapes with a modern design and an increased capacity, for a minimal aesthetics connected with an extreme practicity.                                                                    |

### **EQUIPMENT**

Automatic waste fitting - PM 8407 113