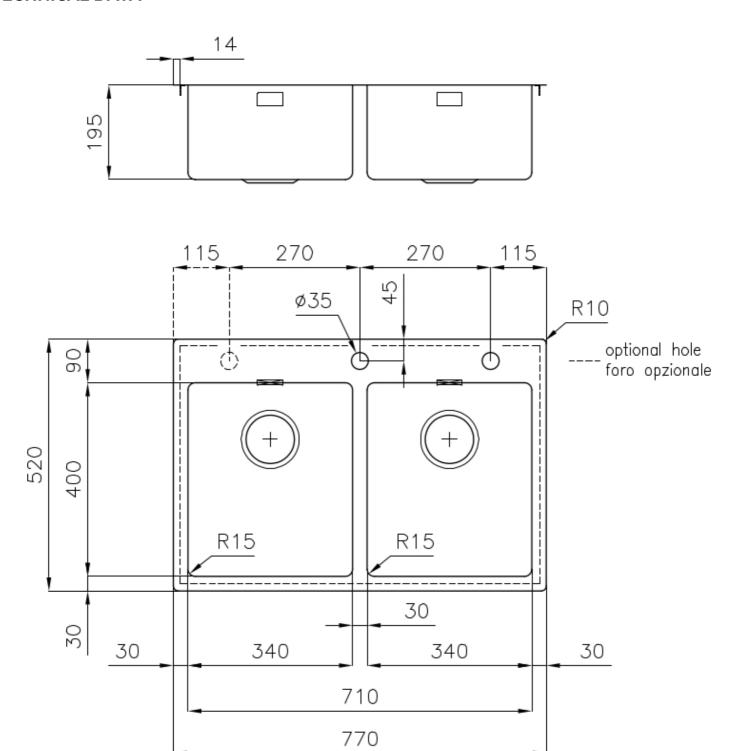

#### **DETAILS**

| Edge/Installation Type | Flush-mount   Top-mount                                         |
|------------------------|-----------------------------------------------------------------|
| Material               | AISI 304 stainless steel                                        |
| Texture                | Vintage                                                         |
| Base                   | 80 cm                                                           |
| Dimensions             | 770x520 mm                                                      |
| Standard fittings      | Fixing hooks, gasket, drain, overflow and siphon, boxed packing |
| Mixer holes            | 2 standard holes - 3rd hole on request                          |
| Built-in hole          | View technical data sheet                                       |
| Drainer                | No                                                              |

| Width                     | 77 cm                                                                                                                                                                                                       |
|---------------------------|-------------------------------------------------------------------------------------------------------------------------------------------------------------------------------------------------------------|
| Bowl dimension            | 340x400mm                                                                                                                                                                                                   |
| Number of bowls           | 2 bowls                                                                                                                                                                                                     |
| Waste fitting             | Drain with automatic PM control                                                                                                                                                                             |
| FEATURES                  |                                                                                                                                                                                                             |
| VINTAGE                   | The Vintage finish gives the product a long-lived and elegant look, creating a surface that does not fear scratches.                                                                                        |
| Automatic waste fitting   | The waste-fitting with round remote knob is supplied; a practical accessory which makes it unnecessary to get wet in order to drain the water from the bowl.                                                |
| Basket 3,5" waste fitting | The drain is equipped with a large 3.5" drain, with the practical basket cap that prevents the discharge of solid parts.                                                                                    |
| Deep bowls                | This bowls reach an important depth, over 20 cm, thanks to the advanced production technology, that can be offer great capiency and practicity in all the washing operations.                               |
| Double mixer hole         | The large tap counter is already fitted with a series of 2 tap holes. In the second hole it is possible to install the remote control of the automatic drain or, alternatively, a practical soap dispenser. |
| High thickness            | lmm thick steel. A significant thickness, which guarantees the maximum sturdiness and durability.                                                                                                           |
| Perimetral overflow       | The overflow is always a security on the Foster sinks that prevents the overflow of water in case of oversights. The perimeter drain solution improves aesthetics thanks to its square and essential shape. |
| Small radius              | Bowls with squared shapes with a modern design and an increased capacity, for a minimal aesthetics connected with an extreme practicity.                                                                    |

#### **TECHNICAL DATA**